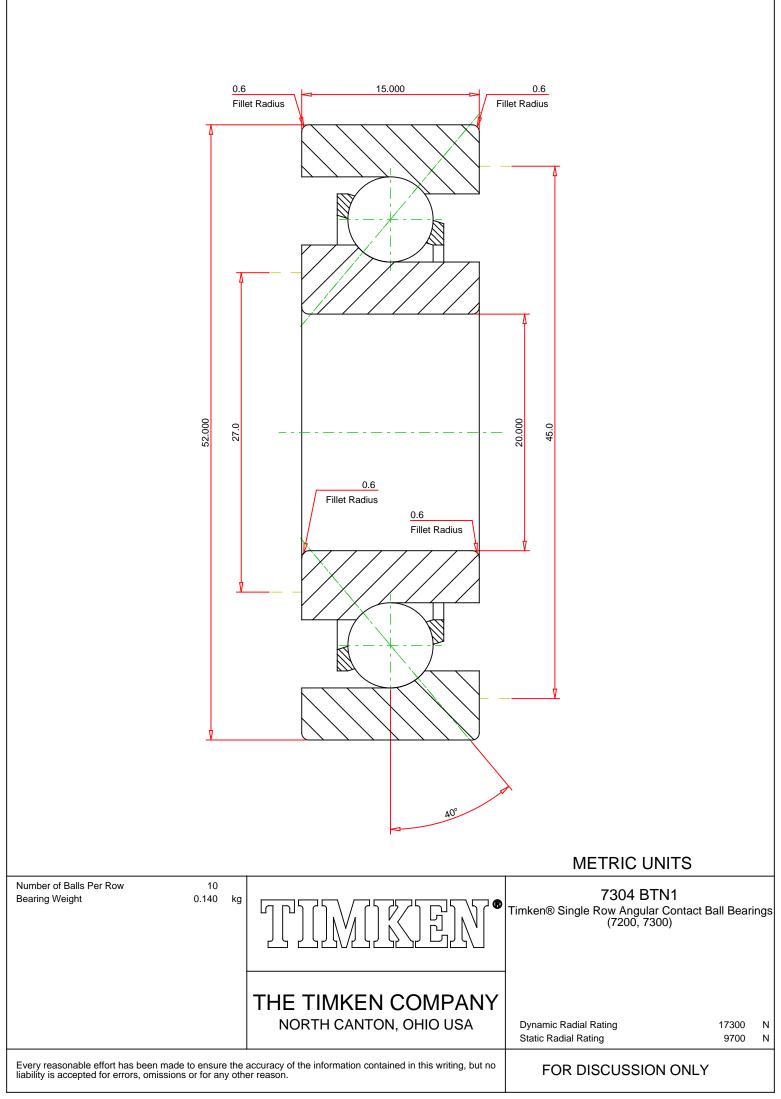

## Dimensions | Basic Load Ratings | Factors | Specifications | Abutment and Fillet Dimensions

| Din | Dimensions –       |                       |  |
|-----|--------------------|-----------------------|--|
|     | d - Bore           | 20.00 mm<br>0.7874 in |  |
|     | D - Outer Diameter | 52.00 mm<br>2.0472 in |  |
|     | Bearing Width      | 15.00 mm<br>0.5906 in |  |
|     | Contact Angle      | 40 °                  |  |

## **Basic Load Ratings**

9700 N 2180 lbf

17200 NI

C1 ISO - Dynamic Radial Rating

3888 lbf

\_

فروشگاه کالا مىنعتى Www.kalasanati.com کالا مىنتى تنها یک فروشگاه نیست! آموزش، انتخاب، خرید

| Factors – |                               |                     |  |  |
|-----------|-------------------------------|---------------------|--|--|
|           | Limiting Speed (Grease)       | 13000 rpm           |  |  |
|           | Limiting Speed (Oil)          | 18000 rpm           |  |  |
| Spe       | cifications                   | -                   |  |  |
| ope       |                               |                     |  |  |
|           | Ball Type                     | STEEL               |  |  |
|           | Cage Type                     | Molded              |  |  |
|           | Cage Material                 | Polyamide           |  |  |
|           | Bearing Weight                | 0.14 Kg<br>0.309 lb |  |  |
|           | Design Units                  | METRIC              |  |  |
|           | R - Inner Ring "Touch" Radius | 0.6                 |  |  |
|           | r - Outer Ring "Touch" Radius | 0.6                 |  |  |
|           | Features                      | Open                |  |  |
|           |                               |                     |  |  |

## Abutment and Fillet Dimensions

| R - Inner Ring "To Clear" Radius <sup>1</sup> | 0.60 mm<br>0.024 in   |
|-----------------------------------------------|-----------------------|
| r - Outer Ring "To Clear" Radius <sup>2</sup> | 0.60 mm<br>0.024 in   |
| da - Inner Ring Backing Diameter              | 27.0 mm<br>1.063 in   |
| Da - Outer Ring Backing<br>Diameter           | 45.00 mm<br>1.7720 in |